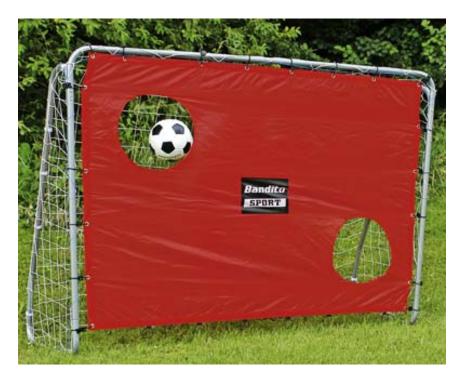

# **<u>2b. Attaching the Soccer Target ( Trainigs-equipment in Option)</u></u>**

With the help of the Velcro-fastenings the "soccer-target" will be fixed on the frontpart of the goal-frame. It must be fixed also in the ground with the ground anchors and the elastic rubber bands. Ensure that the clips are on the backside of the goal.