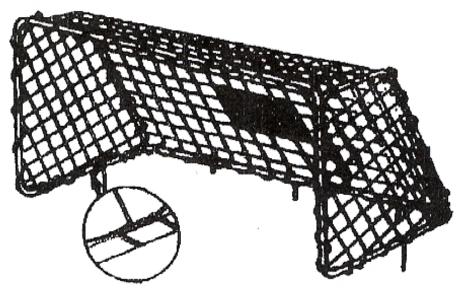

#### 2 a Assembling the net

Attach the net to the frame of the goal and put the cords for attaching through the meshes for fixing the net on the frame in the correct way. With the help of the Velcro-fastenings you can fix the net on the diagonal parts of the goal-frame also. If you have finished, please control very careful the correct and sufficient fixing.