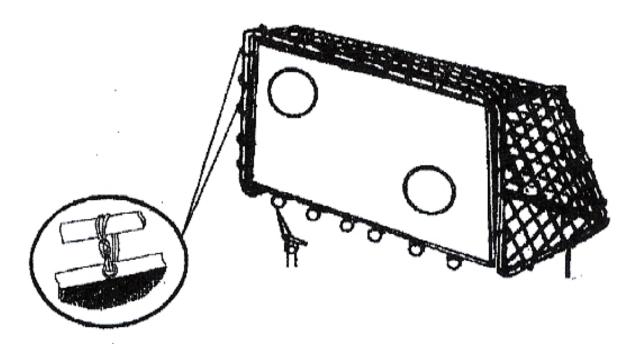

# **<u>2b. Attaching the Soccer Target ( Trainigs-equipment in Option)</u></u>**

With the help of the Velcro-fastenings the "soccer-target" will be fixed on the frontpart of the goal-frame. It must be fixed also in the ground with the ground anchors and the elastic rubber bands. Ensure that the clips are on the backside of the goal.