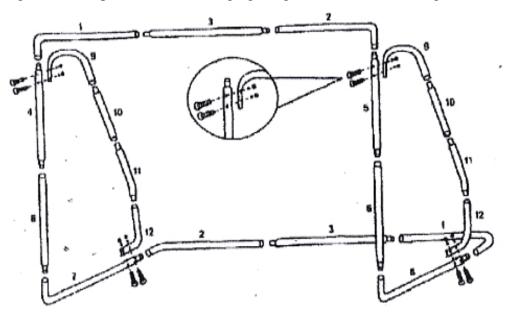

## 1. Assembling the frame

Put together all frame-pipes as you can see on the folloeing picture. Please take care for using the correct parts to avoid damaging the goal-frame or something else.